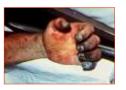

### **CHARACTERISTICS**

# Prognosis

- death within 4-7 days of symptoms
- 50-75% mortality rate

MEDIEVAL ART AND THE PLAGUE