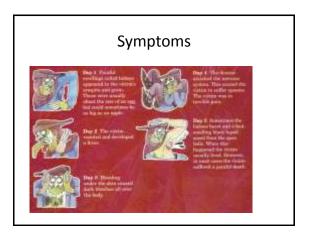

### **CHARACTERISTICS**

# Prognosis

- death within 4-7 days of symptoms
- 50-75% mortality rate

MEDIEVAL ART AND THE PLAGUE