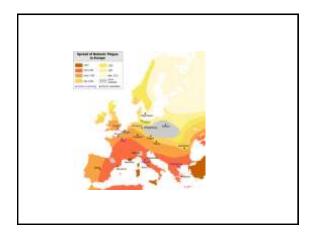

# Why Did It Hit Urban Centers?

- overcrowding
- poor sanitation
- rats in homes