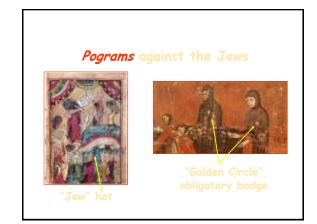

# Prognosis

- death within 4-7 days of symptoms
- 50-75% mortality rate

MEDIEVAL ART AND THE PLAGUE