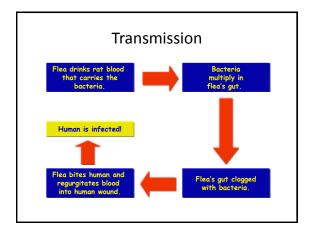

# Why Did It Hit Urban Centers?

- overcrowding
- poor sanitation
- rats in homes