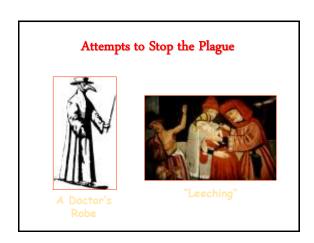

# Prognosis

- death within 4-7 days of symptoms
- 50-75% mortality rate

MEDIEVAL ART AND THE PLAGUE