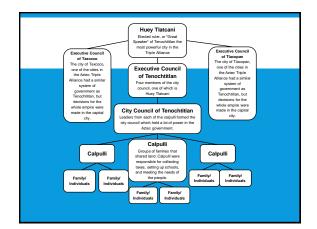

### **AZTEC GOVERNMENT**

- The Great Speaker
   ruler of Tenochtitlan (emperor)
- conquered peoples maintained some autonomy if they paid tribute