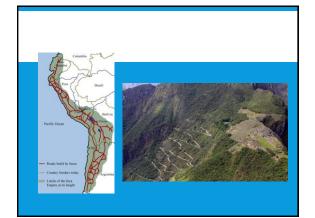

### **RISE OF INCA**

- Quechua-speaking

### **INCA GOVERNMENT**

- Developed a bureaucracy run by nobles Nobility drawn from the ten ayllus