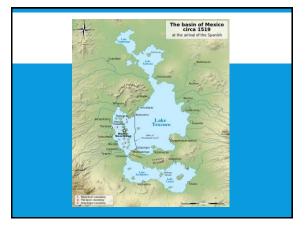

# **RISE OF THE AZTECS**

- Aztecs (Mexica) migrate to Lake Texcoco in central Mexico c. 1325
- Founded city of <u>Tenochtitlan</u> in 1325

### **TENOCHTITLAN**

population of 150,000 causeways and canals